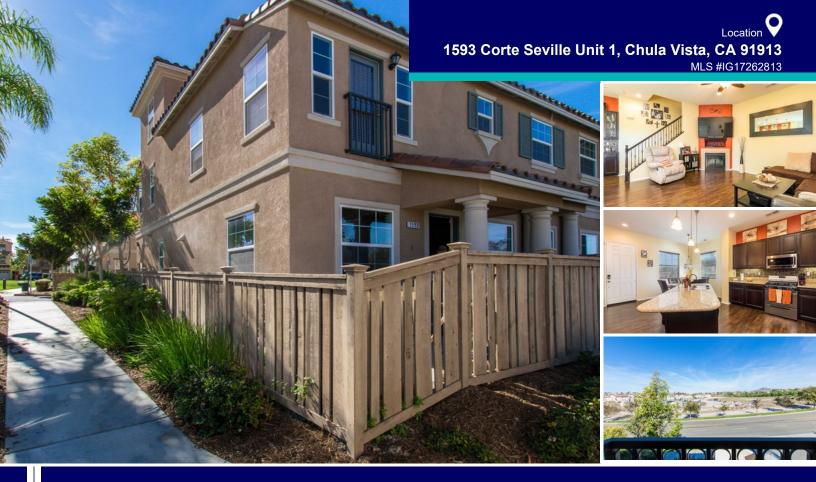

## | GORGEOUS HOME

Your search is over! Amazing Chula Vista townhome close to freeways, incredible dining, and the Otay shopping area! Meticulously maintained interior offers gorgeous laminate flooring, custom paint tones, and picture windows throughout. Beautifully tiled fireplace radiates the perfect home-like feel. Cook like a pro in the upgraded kitchen w/rich espresso cabinetry, stainless steel appliances, granite counters, and a center island w/breakfast bar.

Spacious master suite has an adjoining spa like bath that showcases phenomenal mountain and city views! Relax in the private courtyard and enjoy the spectacular Southern California weather from the covered patio! This home has it all! Put it on your must see list and see it today!